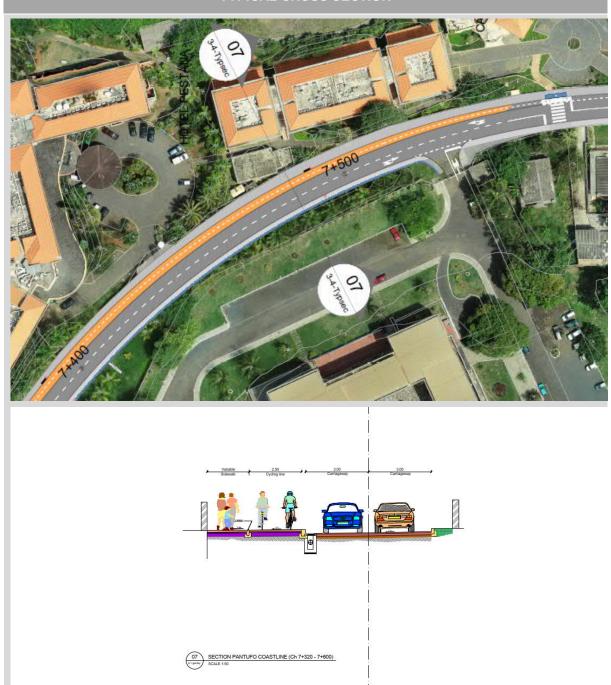

#### TYPICAL CROSS SECTION

ESIA. Annex 6. Typical Cross Section Lot 3

### TYPICAL CROSS SECTION

ESIA. Annex 6. Typical Cross Section Lot 3