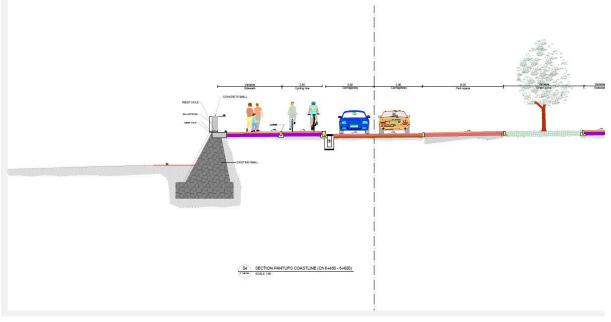

#### TYPICAL CROSS SECTION

ESIA. Annex 6. Typical Cross Section Lot 3

### TYPICAL CROSS SECTION

ESIA. Annex 6. Typical Cross Section Lot 3