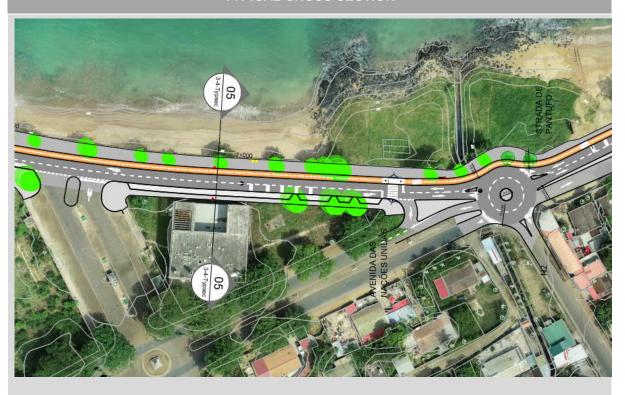

ESIA. Annex 6. Typical Cross Section Lot 3

### TYPICAL CROSS SECTION

ESIA. Annex 6. Typical Cross Section Lot 3