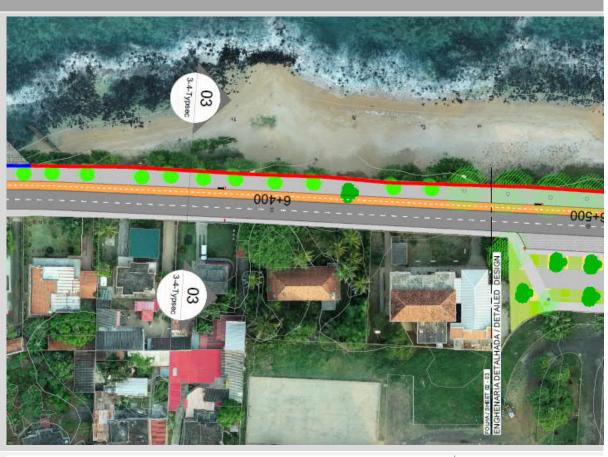

ESIA. Annex 6. Typical Cross Section Lot 3

### TYPICAL CROSS SECTION

ESIA. Annex 6. Typical Cross Section Lot 3