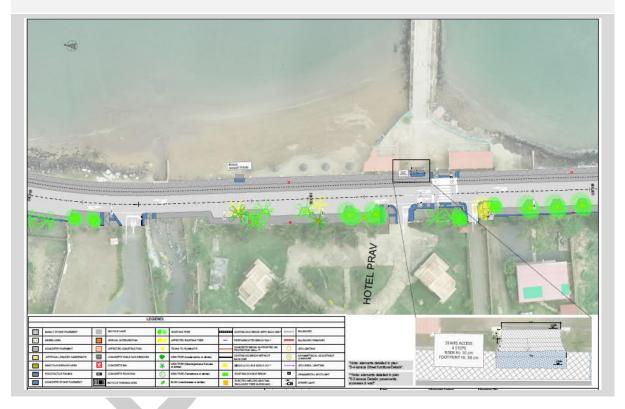

### **Lot 1 Lagarto Bay**

CH 0+070

ESIA. Annex 3. Trees Affected

### TREES AFFECTED

CH 0+475

ESIA. Annex 3. Trees Affected