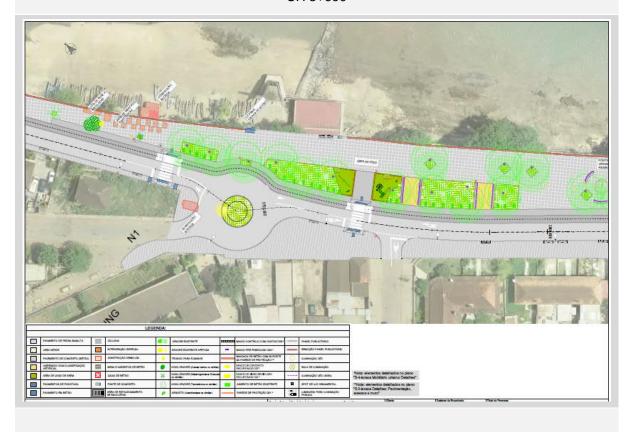

### **Lot 1 Lagarto Bay**

CH 0+070

ESIA. Annex 3. Trees Affected

### TREES AFFECTED

CH 0+475

ESIA. Annex 3. Trees Affected