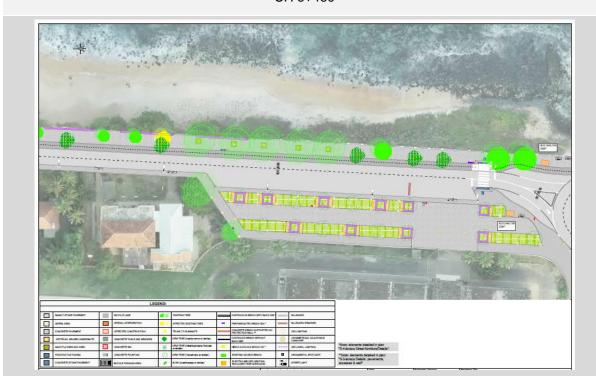

### **Lot 1 Lagarto Bay**

CH 0+070

ESIA. Annex 3. Trees Affected

### TREES AFFECTED

CH 0+475

ESIA. Annex 3. Trees Affected