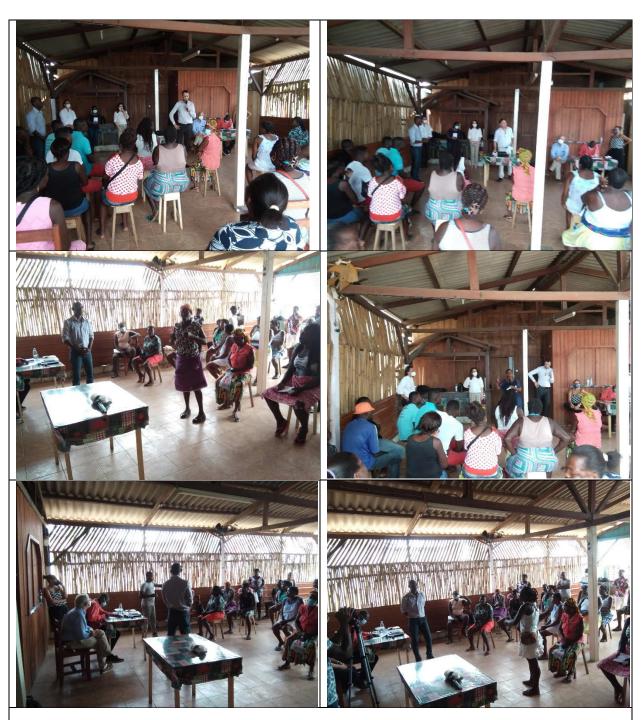

### A: First Round Consultations with Stakeholders

To develop a better understanding of the transportation conditions and challenges faced by project affected parties, conducted public meetings, focus group discussions and interviews with women, public transportation users, business owners. The consultations were held in the project districts:

| Location           | Date        | Group people           | Focus group topics                                                                                       |
|--------------------|-------------|------------------------|----------------------------------------------------------------------------------------------------------|
| Praia de Sam Pedro | 19.04.2021  | 10 fishermen           | Possible impact of the project. What actions can reduce negative impact? How will they react to changes? |
| Praia de Sam Pedro | 23 .04.2021 | 10 women fruit sellers | Possible impact of the project. What actions can reduce negative impact? How will they react to changes? |