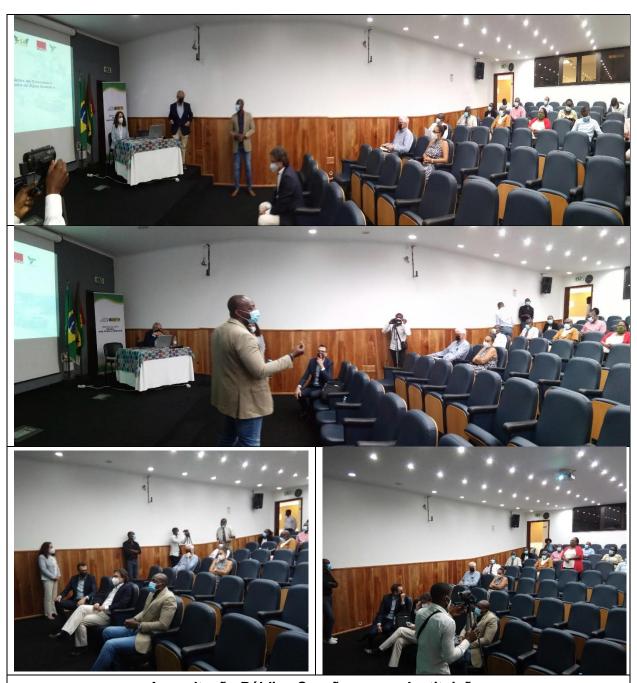

### **B: PUBLIC CONSULTATIONS**

Public consultations were carried out, three with the communities and one with the intuitions. The meetings with the affected people took place in the three bays, the first on 28 June in the Lagarto bays, the second in the morning of 29 June in the Ana Chave bay and the third in the afternoon of the same day in the Pantufo coastal area. The meeting for the intuitions took place on July 1, where besides the institutions, NGOs, hotels, restaurants etc. were also present. The number of participants are present in table below:

| Public                              | Date       | Local                            | N <sup>er</sup> . of Pa | articipants |
|-------------------------------------|------------|----------------------------------|-------------------------|-------------|
| Consultation                        |            |                                  | Men                     | Women       |
| Lagarto Bay                         | 29-06-2021 | "Tia Nanda"<br>restaurant        | 10                      | 15          |
| Ana Chaves Bay                      | 30-06-2021 | Salon Piroca de San<br>Pedro     | 11                      | 27          |
| Pantufo Bay                         | 30-06-2021 | National High School<br>São Tomé | 18                      | 12          |
| Institutions and Society in general | 1- 07-2021 | Centro Brasil São<br>Tomé        | 8                       | 3           |
| TOTAL                               |            |                                  | 47                      | 57          |