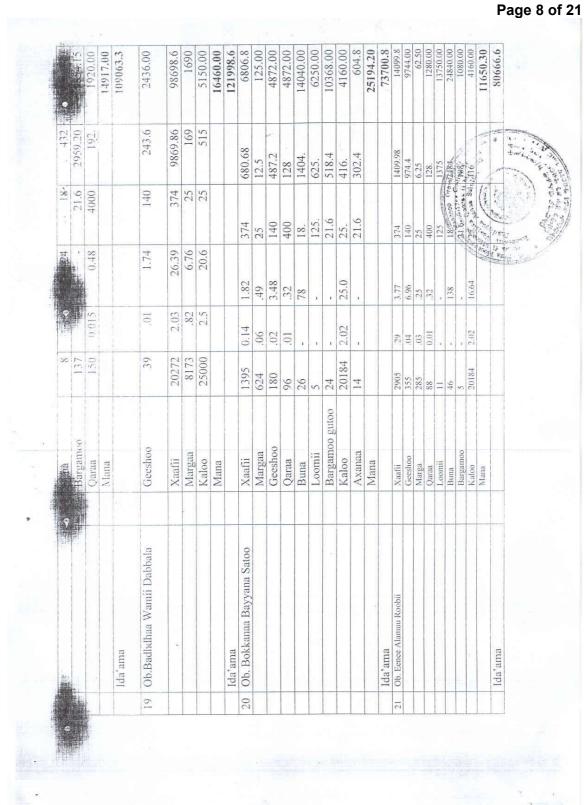

#### 1.2.3 ACCESS ROADS

The construction of three sections of roads is under progress:

- a. **Chancho to Derba**: The gravel road from Chancho to Derba will be upgraded to a black topped road. Land totaling 8.2 ha has already been acquired for this stretch of the road and land acquisition for the upgradation of this road is complete.
- b. **Derba to Plant Site**: A new road is being constructed from Derba to the plant site, over a distance of 8 km. Around 4.83 ha of land has been acquired from 37 landowners for this road and the landholders have already been paid monetary compensation for their land. The land acquisition for this road is complete.
- c. **Plant to Mining Site**: This road shall link the plant site to the quarry over an elevation difference of 800 m over a length of around 7 km. A total of 162.77 ha of land has been acquired from 204 landowners for this road. Seventy four (74) house owners have lost their dwellings in the land acquired for this road. The process of land acquisition for road from plant to mines is still in progress.