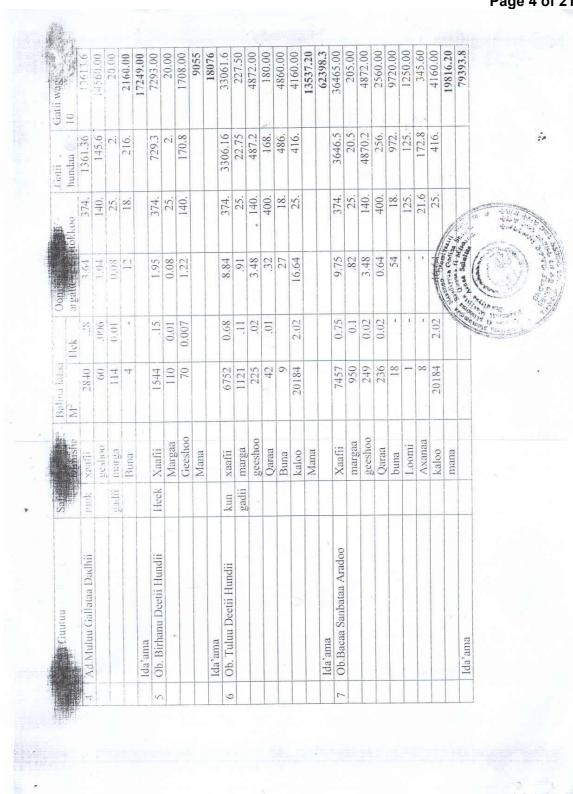

#### 1.2.1 PLANT AREA

The plant site is located within Becho Kidane Mihret Peasant Association. The total plant area required is around 125 hectares, which has already been acquired by the company. The acquisition process was completed by the Oromiya Regional Government officials who verified the land records and evaluated the compensation package as per statutes (Details are given in Section 1.9.2.1). The plant area totaling 125.10 ha has been acquired from 94 landowners.

#### 1.2.3 ACCESS ROADS

The construction of three sections of roads is under progress:

- a. **Chancho to Derba**: The gravel road from Chancho to Derba will be upgraded to a black topped road. Land totaling 8.2 ha has already been acquired for this stretch of the road and land acquisition for the upgradation of this road is complete.
- b. **Derba to Plant Site**: A new road is being constructed from Derba to the plant site, over a distance of 8 km. Around 4.83 ha of land has been acquired from 37 landowners for this road and the landholders have already been paid monetary compensation for their land. The land acquisition for this road is complete.
- c. **Plant to Mining Site**: This road shall link the plant site to the quarry over an elevation difference of 800 m over a length of around 7 km. A total of 162.77 ha of land has been acquired from 204 landowners for this road. Seventy four (74) house owners have lost their dwellings in the land acquired for this road. The process of land acquisition for road from plant to mines is still in progress.

#### 1.2.4 BELT CONVEYOR/ WATER PIPELINE/ POWER TRANSMISSION LINE

The acquisition of land for the right of way for belt conveyor and the power transmission line is in progress. 4.35 ha of land has been acquired from 16 landholders for the water supply line.