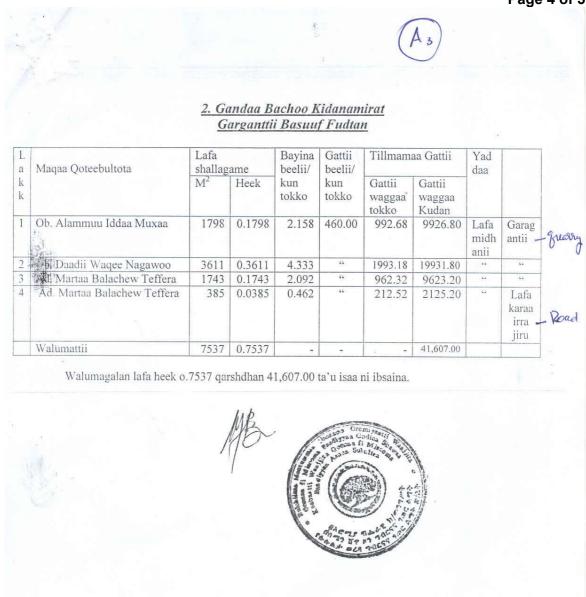

Dimmaa        | 768   | 0.0768 | 0.922 | - 46 | 424.12  | 4241.20    | 6 7.7 |
|       | Ob. Girmma Kabadaa Hundee     | 2130  | 0.2130 | 2.556 | 44   | 1175.76 | 11757.60   |       |
| 36    | " Dirbbaa Kabbadaa Damasaa fi | 1850  | 0.1850 | 2.220 |      | 1021.20 | 10212.00   |       |
|       | " Hayiluu Abbaraa Taddasaa    |       |        |       |      |         |            |       |
| 37    | Ad. Wubbee Anbasaa            | 850   | 0.0850 | 1.020 | 66   | 469.20  | 4692.00    | 55    |
|       | Walumatii                     | 48294 | 4.8294 | -     | -    | -       | 349,143.60 |       |

Waluma galaan lafa heek 4.8294 ( 48294m² ) qarshidhan 349,143 .60 Ta'u isaa ni ibsinaa.





#### Resettlement Action Plan: Greenfield Derba Cement Project: DMC, Ethiopia

Annex 1.8 Page 4 of 5







# Annex 1.8 Page 5 of 5







#### Annex 1.9 Page 1 of 2

## List of People who have Lost their Houses

| Sn | Name                       | Estimated<br>Compensation (Birr) | Kebele       |
|----|----------------------------|----------------------------------|--------------|
| 1  | Teffesa Dati Hunde         | 22186.5                          | Ada Gimbichu |
| 2  | Birhanu Dati Hunde         | 9055                             | 0 0          |
| 3  | Dechasa Tulu Dati          | 11410                            | i, i,        |
| 4  | Dereje Dati Hunde          | 27430                            | ii ii        |
| 5  | Chala Qumbi Negewo         | 20064.8                          | i, i,        |
| 6  | Abera Chala Qumbi          | 5740                             | i) i)        |
|