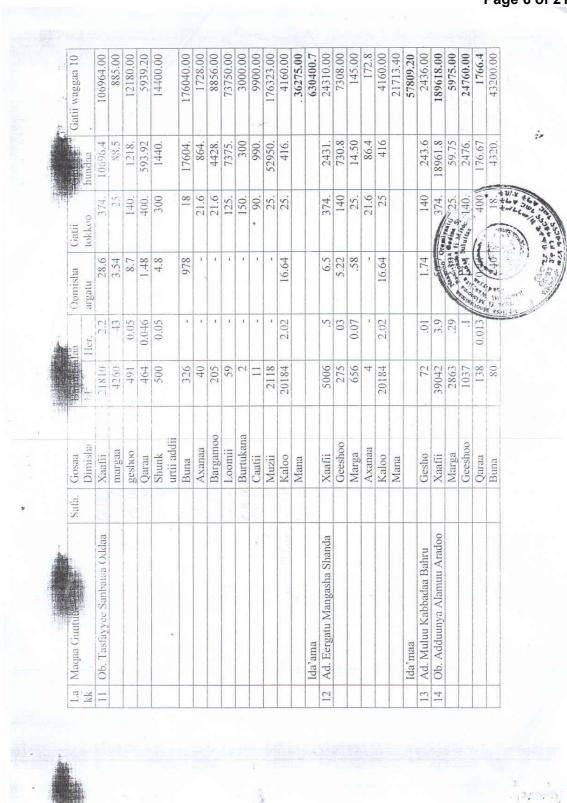

#### 1.2.3 ACCESS ROADS

The construction of three sections of roads is under progress:

- a. **Chancho to Derba**: The gravel road from Chancho to Derba will be upgraded to a black topped road. Land totaling 8.2 ha has already been acquired for this stretch of the road and land acquisition for the upgradation of this road is complete.
- b. **Derba to Plant Site**: A new road is being constructed from Derba to the plant site, over a distance of 8 km. Around 4.83 ha of land has been acquired from 37 landowners for this road and the landholders have already been paid monetary compensation for their land. The land acquisition for this road is complete.
- c. **Plant to Mining Site**: This road shall link the plant site to the quarry over an elevation difference of 800 m over a length of around 7 km. A total of 162.77 ha of land has been acquired from 204 landowners for this road. Seventy four (74) house owners have lost their dwellings in the land acquired for this road. The process of land acquisition for road from plant to mines is still in progress.