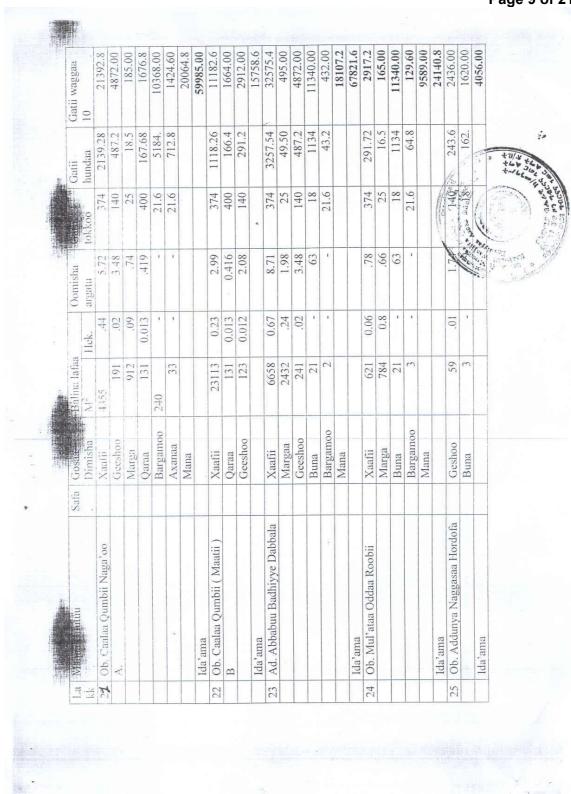

#### 1.2.3 ACCESS ROADS

The construction of three sections of roads is under progress:

- a. **Chancho to Derba**: The gravel road from Chancho to Derba will be upgraded to a black topped road. Land totaling 8.2 ha has already been acquired for this stretch of the road and land acquisition for the upgradation of this road is complete.
- b. **Derba to Plant Site**: A new road is being constructed from Derba to the plant site, over a distance of 8 km. Around 4.83 ha of land has been acquired from 37 landowners for this road and the landholders have already been paid monetary compensation for their land. The land acquisition for this road is complete.
- c. **Plant to Mining Site**: This road shall link the plant site to the quarry over an elevation difference of 800 m over a length of around 7 km. A total of 162.77 ha of land has been acquired from 204 landowners for this road. Seventy four (74) house owners have lost their dwellings in the land acquired for this road. The process of land acquisition for road from plant to mines is still in progress.

#### 1.2.4 BELT CONVEYOR/ WATER PIPELINE/ POWER TRANSMISSION LINE

The acquisition of land for the right of way for belt conveyor and the power transmission line is in progress. 4.35 ha of land has been acquired from 16 landholders for the water supply line.