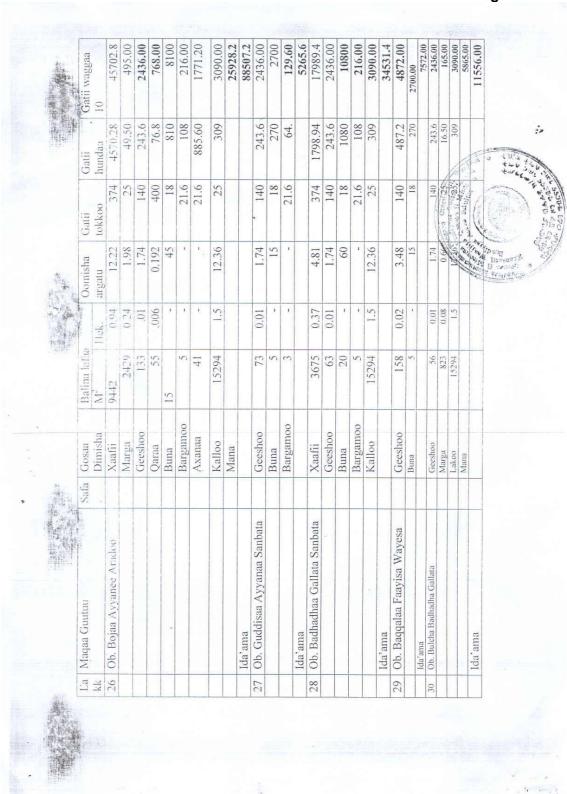

#### 1.2.3 ACCESS ROADS

The construction of three sections of roads is under progress:

- a. **Chancho to Derba**: The gravel road from Chancho to Derba will be upgraded to a black topped road. Land totaling 8.2 ha has already been acquired for this stretch of the road and land acquisition for the upgradation of this road is complete.
- b. **Derba to Plant Site**: A new road is being constructed from Derba to the plant site, over a distance of 8 km. Around 4.83 ha of land has been acquired from 37 landowners for this road and the landholders have already been paid monetary compensation for their land. The land acquisition for this road is complete.
- c. **Plant to Mining Site**: This road shall link the plant site to the quarry over an elevation difference of 800 m over a length of around 7 km. A total of 162.77 ha of land has been acquired from 204 landowners for this road. Seventy four (74) house owners have lost their dwellings in the land acquired for this road. The process of land acquisition for road from plant to mines is still in progress.

#### 1.2.4 BELT CONVEYOR/ WATER PIPELINE/ POWER TRANSMISSION LINE

The acquisition of land for the right of way for belt conveyor and the power transmission line is in progress. 4.35 ha of land has been acquired from 16 landholders for the water supply line.