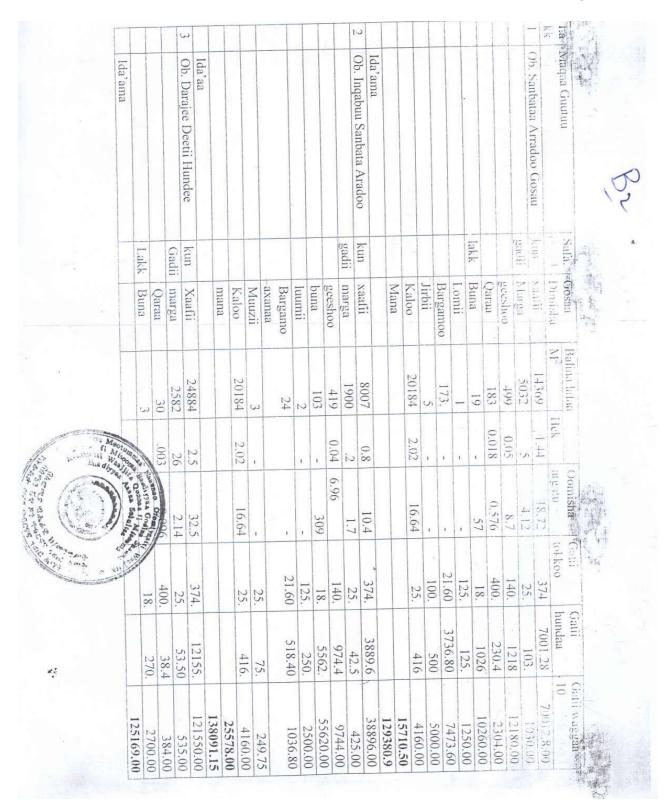

#### 1.2.1 PLANT AREA

The plant site is located within Becho Kidane Mihret Peasant Association. The total plant area required is around 125 hectares, which has already been acquired by the company. The acquisition process was completed by the Oromiya Regional Government officials who verified the land records and evaluated the compensation package as per statutes (Details are given in Section 1.9.2.1). The plant area totaling 125.10 ha has been acquired from 94 landowners.

#### 1.2.3 ACCESS ROADS

The construction of three sections of roads is under progress:

- a. **Chancho to Derba**: The gravel road from Chancho to Derba will be upgraded to a black topped road. Land totaling 8.2 ha has already been acquired for this stretch of the road and land acquisition for the upgradation of this road is complete.
- b. **Derba to Plant Site**: A new road is being constructed from Derba to the plant site, over a distance of 8 km. Around 4.83 ha of land has been acquired from 37 landowners for this road and the landholders have already been paid monetary compensation for their land. The land acquisition for this road is complete.
- c. **Plant to Mining Site**: This road shall link the plant site to the quarry over an elevation difference of 800 m over a length of around 7 km. A total of 162.77 ha of land has been acquired from 204 landowners for this road. Seventy four (74) house owners have lost their dwellings in the land acquired for this road. The process of land acquisition for road from plant to mines is still in progress.

#### 1.2.4 BELT CONVEYOR/ WATER PIPELINE/ POWER TRANSMISSION LINE

The acquisition of land for the right of way for belt conveyor and the power transmission line is in progress. 4.35 ha of land has been acquired from 16 landholders for the water supply line.