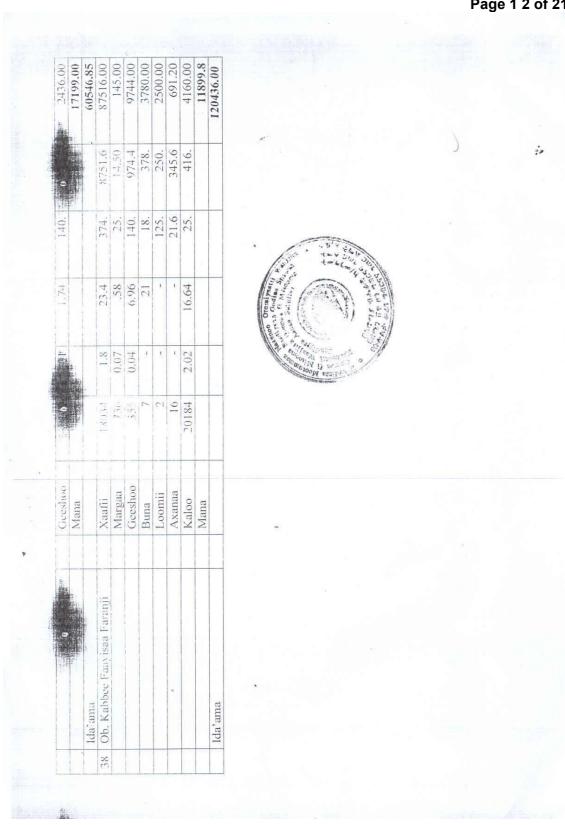

#### 1.2.2 MINING AREA

The mining area is located within the Handa Weizero Peasant Association. Around 200 ha of the mining concession area is currently being explored by the Geological Survey of Ethiopia. Geological prospecting is in progress in the area at present and mining activities have not yet commenced. The concession area is in the process of being acquired. Uptil now, 7.79 ha of land has been acquired from 45 landowners (Details are given in Section 1.9.2.5).

#### 1.2.3 ACCESS ROADS

The construction of three sections of roads is under progress:

- a. **Chancho to Derba**: The gravel road from Chancho to Derba will be upgraded to a black topped road. Land totaling 8.2 ha has already been acquired for this stretch of the road and land acquisition for the upgradation of this road is complete.
- b. **Derba to Plant Site**: A new road is being constructed from Derba to the plant site, over a distance of 8 km. Around 4.83 ha of land has been acquired from 37 landowners for this road and the landholders have already been paid monetary compensation for their land. The land acquisition for this road is complete.
- c. **Plant to Mining Site**: This road shall link the plant site to the quarry over an elevation difference of 800 m over a length of around 7 km. A total of 162.77 ha of land has been acquired from 204 landowners for this road. Seventy four (74) house owners have lost their dwellings in the land acquired for this road. The process of land acquisition for road from plant to mines is still in progress.