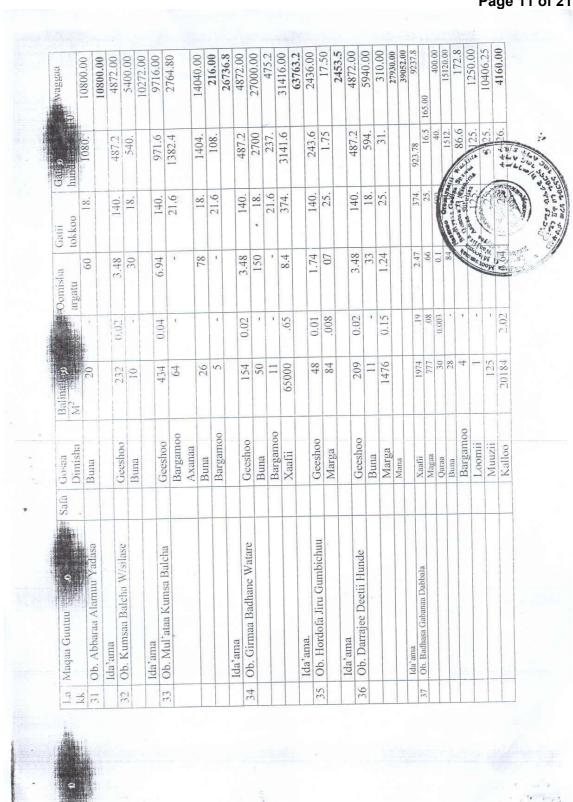

#### 1.2.1 PLANT AREA

The plant site is located within Becho Kidane Mihret Peasant Association. The total plant area required is around 125 hectares, which has already been acquired by the company. The acquisition process was completed by the Oromiya Regional Government officials who verified the land records and evaluated the compensation package as per statutes (Details are given in Section 1.9.2.1). The plant area totaling 125.10 ha has been acquired from 94 landowners.

#### 1.2.2 MINING AREA

The mining area is located within the Handa Weizero Peasant Association. Around 200 ha of the mining concession area is currently being explored by the Geological Survey of Ethiopia. Geological prospecting is in progress in the area at present and mining activities have not yet commenced. The concession area is in the process of being acquired. Uptil now, 7.79 ha of land has been acquired from 45 landowners (Details are given in Section 1.9.2.5).

#### 1.2.3 ACCESS ROADS

The construction of three sections of roads is under progress:

- a. **Chancho to Derba**: The gravel road from Chancho to Derba will be upgraded to a black topped road. Land totaling 8.2 ha has already been acquired for this stretch of the road and land acquisition for the upgradation of this road is complete.
- b. **Derba to Plant Site**: A new road is being constructed from Derba to the plant site, over a distance of 8 km. Around 4.83 ha of land has been acquired from 37 landowners for this road and the landholders have already been paid monetary compensation for their land. The land acquisition for this road is complete.
- c. **Plant to Mining Site**: This road shall link the plant site to the quarry over an elevation difference of 800 m over a length of around 7 km. A total of 162.77 ha of land has been acquired from 204 landowners for this road. Seventy four (74) house owners have lost their dwellings in the land acquired for this road. The process of land acquisition for road from plant to mines is still in progress.