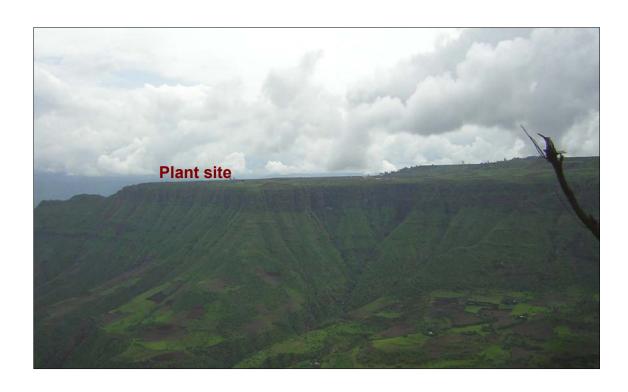

Topography of the project area and of the surroundings consists of plains, mountains and valleys. The plant site is located on a plateau with an elevation of 2380 to 2420 m above MSL whereas the mining site is located in a valley at an elevation of 1550 to 1650 m above MSL. The aerial distance between the plant and mining sites is around 7 km. The area immediately west, SW and north of the plant site consists of a steep gorge about 700 m deep. The elevation drops about 800 to 850 m over a distance of about 7 km from the plant site to the mining area.

Three alternate sites were considered for the plant location, details of which are given in ESIA (Chapter 5). One site was in Derba village and another was located in the valley itself located close to the mining area. The first site was rejected being close to habitation, which would have lead to displacement of a large number of people. At the second option, sufficient flat land was not available and also transport of raw materials and finished cement from the valley to the highlands would have been difficult. In addition dispersion of air emissions from the

cement plant would have been difficult and a stack of 800 m height would have been required for reaching the plateau level. The presently finalized site about 8 km away from Derba village was chosen since it is away from habitation and for ease in transportation of raw material and cement.