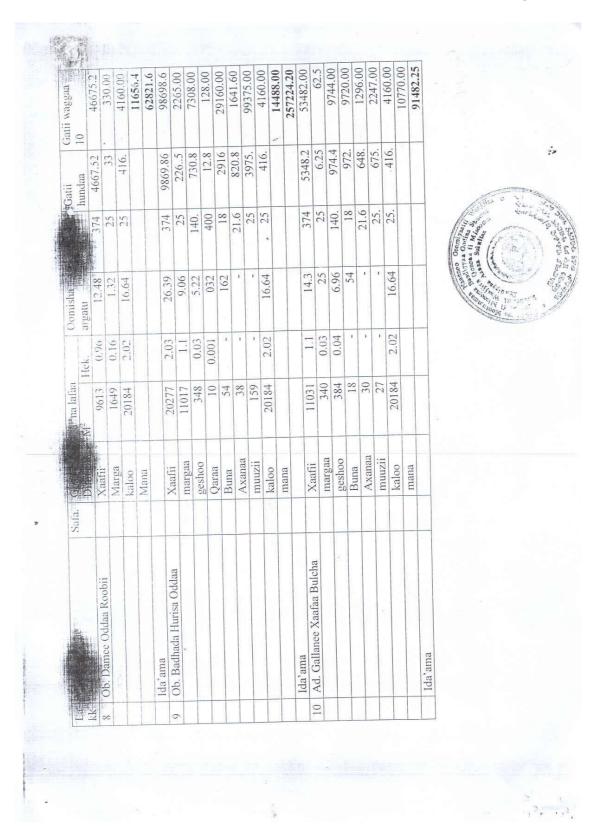

#### 1.2.3 ACCESS ROADS

The construction of three sections of roads is under progress:

- a. **Chancho to Derba**: The gravel road from Chancho to Derba will be upgraded to a black topped road. Land totaling 8.2 ha has already been acquired for this stretch of the road and land acquisition for the upgradation of this road is complete.
- b. **Derba to Plant Site**: A new road is being constructed from Derba to the plant site, over a distance of 8 km. Around 4.83 ha of land has been acquired from 37 landowners for this road and the landholders have already been paid monetary compensation for their land. The land acquisition for this road is complete.
- c. **Plant to Mining Site**: This road shall link the plant site to the quarry over an elevation difference of 800 m over a length of around 7 km. A total of 162.77 ha of land has been acquired from 204 landowners for this road. Seventy four (74) house owners have lost their dwellings in the land acquired for this road. The process of land acquisition for road from plant to mines is still in progress.