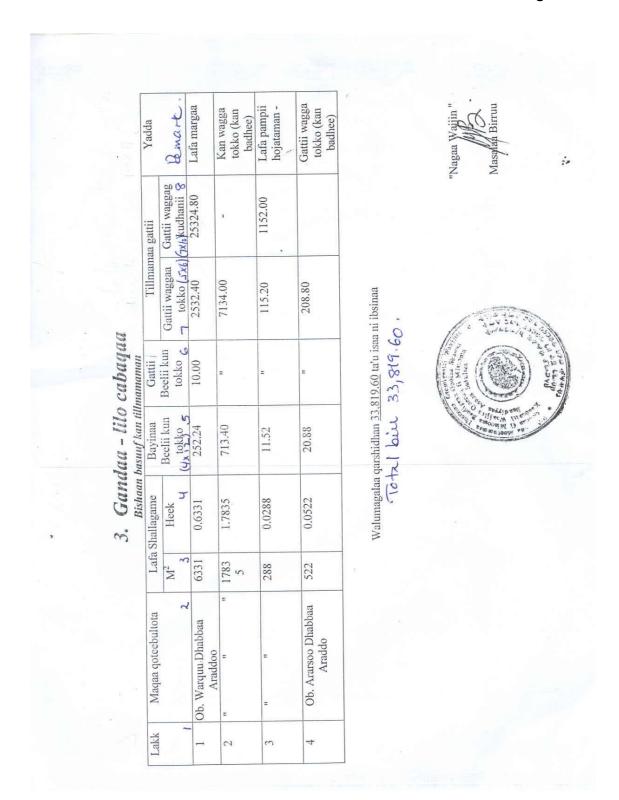

| 0.922 | - 46 | 424.12  | 4241.20    | 6 7.7 |
|       | Ob. Girmma Kabadaa Hundee     | 2130  | 0.2130 | 2.556 | 44   | 1175.76 | 11757.60   |       |
| 36    | " Dirbbaa Kabbadaa Damasaa fi | 1850  | 0.1850 | 2.220 |      | 1021.20 | 10212.00   |       |
|       | " Hayiluu Abbaraa Taddasaa    |       |        |       |      |         |            |       |
| 37    | Ad. Wubbee Anbasaa            | 850   | 0.0850 | 1.020 | 66   | 469.20  | 4692.00    | 55    |
|       | Walumatii                     | 48294 | 4.8294 | -     | -    | -       | 349,143.60 |       |

Waluma galaan lafa heek 4.8294 ( 48294m² ) qarshidhan 349,143 .60 Ta'u isaa ni ibsinaa.





#### Resettlement Action Plan: Greenfield Derba Cement Project: DMC, Ethiopia

Annex 1.8 Page 4 of 5







# Annex 1.8 Page 5 of 5







#### Annex 1.9 Page 1 of 2

## List of People who have Lost their Houses

| Sn | Name                       | Estimated<br>Compensation (Birr) | Kebele       |
|----|----------------------------|----------------------------------|--------------|
| 1  | Teffesa Dati Hunde         | 22186.5                          | Ada Gimbichu |
| 2  | Birhanu Dati Hunde         | 9055                             | 0 0          |
| 3  | Dechasa Tulu Dati          | 11410                            | i, i,        |
| 4  | Dereje Dati Hunde          | 27430                            | ii ii        |
| 5  | Chala Qumbi Negewo         | 20064.8                          | i, i,        |
| 6  | Abera Chala Qumbi          | 5740                             | i) i)        |
| 7  | Byeye Wami Debela