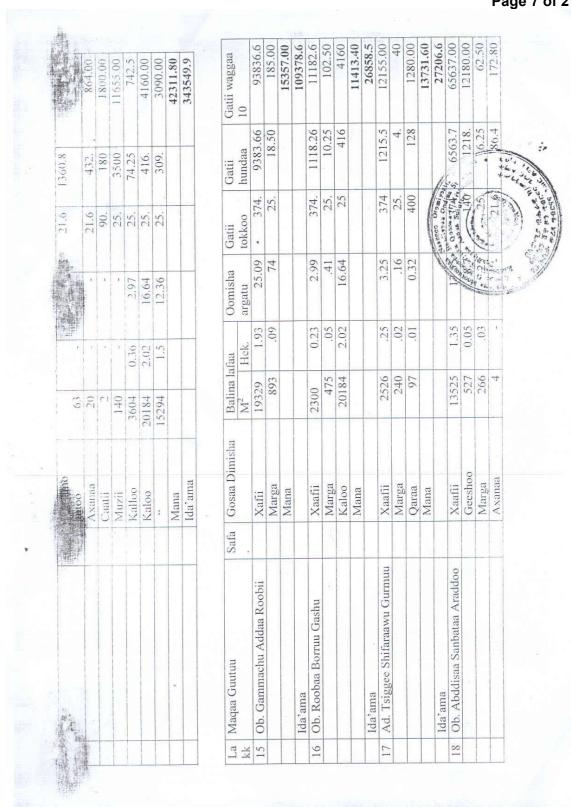

#### 1.2.3 ACCESS ROADS

The construction of three sections of roads is under progress:

- a. **Chancho to Derba**: The gravel road from Chancho to Derba will be upgraded to a black topped road. Land totaling 8.2 ha has already been acquired for this stretch of the road and land acquisition for the upgradation of this road is complete.
- b. **Derba to Plant Site**: A new road is being constructed from Derba to the plant site, over a distance of 8 km. Around 4.83 ha of land has been acquired from 37 landowners for this road and the landholders have already been paid monetary compensation for their land. The land acquisition for this road is complete.
- c. **Plant to Mining Site**: This road shall link the plant site to the quarry over an elevation difference of 800 m over a length of around 7 km. A total of 162.77 ha of land has been acquired from 204 landowners for this road. Seventy four (74) house owners have lost their dwellings in the land acquired for this road. The process of land acquisition for road from plant to mines is still in progress.