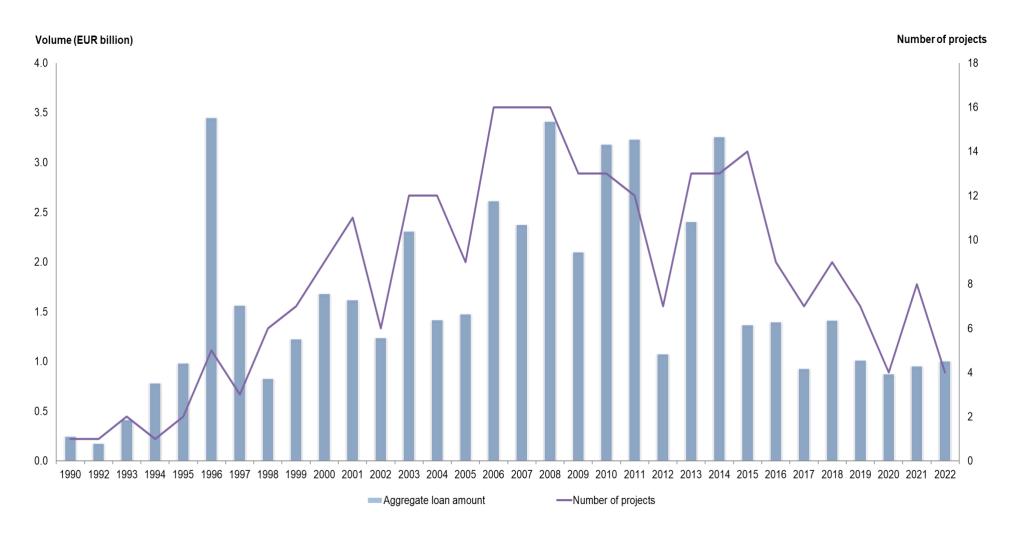

UR million) |
|----------------|-------------------|-----------|-------------------------|
| DENMARK        | Great Belt Link 2 | Transport | 398                     |
| UNITED KINGDOM | Skye Bridge       | Transport | 17                      |

#### <u>1992</u>

| Country        | PPP Project            | Sector    | Amount<br>(EUR million) |
|----------------|------------------------|-----------|-------------------------|
| UNITED KINGDOM | Second Severn Crossing | Transport | 176                     |

## <u>1990</u>

| Country | PPP Project     | Sector    | Amount<br>(EUR million) |
|---------|-----------------|-----------|-------------------------|
| DENMARK | Great Belt Link | Transport | 246                     |

## PPPs financed by the European Investment Bank from 1990 to 2022



## Public-private partnerships financed by the European Investment Bank

from 1990 to 2022

February 2023



European Investment Bank

> European Investment Bank 98-100, boulevard Konrad Adenauer L-2950 Luxembourg +352 4379-22000 www.eib.org – info@eib.org