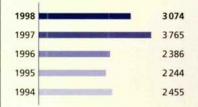

# Germany

Finance contracts signed: 5 168 million (1997: 3 447 million) Individual loans: 2 796 million Global loans: 2 372 million 1998 1997 1996 1995

**5168** 3447

3094

2715

2408

Individual loans within Germany as a whole were granted for the energy sector (187 million), transport (420 million), telecommunications (623 million), water and solid waste management (331 million) and urban development (608 million). Loans in support of projects in industry – including development of an industrial estate – and the service sector totalled 156 million and 57 million respectively. Schemes in the health and education sectors attracted 412 million.