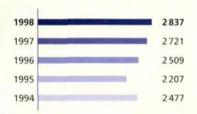

## Geographical breakdown of loans concluded (EUR million)

|                   |           | 1998 | 199     | 94-1998 |
|-------------------|-----------|------|---------|---------|
|                   | Amount    | %    | Amount  | %       |
| Belgium (BE)      | 858       | 3.4  | 3 935   | 3.7     |
| Denmark (DK)      | 745       | 3.0  | 3 845   | 3.7     |
| Germany (DE)      | 5 168     | 20.6 | 16 831  | 16.0    |
| Greece (GR)       | 736       | 2.9  | 3 246   | 3.1     |
| Spain (ES)        | 3 152     | 12.6 | 14 252  | 13.5    |
| France (FR)       | 2 837     | 11.3 | 12 750  | 12.1    |
| Ireland (IE)      | 263       | 1.0  | 1 278   | 1.2     |
| Italy (IT)        | 4 387     | 17.5 | 18 559  | 17.6    |
| Luxembourg (LU)   | 109       | 0.4  | 289     | 0.3     |
| Netherlands (NL)  | 426       | 1.7  | 2 309   | 2.2     |
| Austria (AT)      | 358       | 1.4  | 1 645   | 1.6     |
| Portugal (PT)     | 1 505     | 6.0  | 6 490   | 6.2     |
| Finland (FI)      | 551       | 2.2  | 1 434   | 1.4     |
| Sweden (SE)       | 664       | 2.6  | 2 709   | 2.6     |
| United Kingdom (C | GB) 3 074 | 12.2 | 13 924  | 13.2    |
| Art.18 (1)        | 282       | 1.1  | 1 812   | 1.7     |
| European Union    | 25 116    | 100  | 105 309 | 100     |