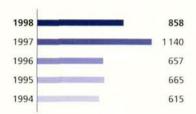

# Belgium

Finance contracts signed: 858 million

(1997: 1 140 million)

Individual loans: 711 million Global loans: 147 million

**Individual loans** were directed towards the energy (51 million), transport (475 million), water management (73 million) and industrial (111 million) sectors.