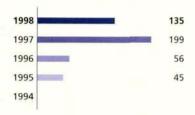

## African, Caribbean and Pacific (ACP) Countries and South Africa

Lending in these countries more than doubled to EUR 700 million, including EUR 135 million in South Africa. This sharp increase was mainly due to the entry into force of the Lomé IV Second Financial Protocol as from 1 June 1998 (almost all of the loans were signed after this date).