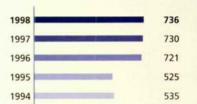

## Geographical breakdown of loans concluded (EUR million)

|                   |           | 1998 | 199     | 94-1998 |
|-------------------|-----------|------|---------|---------|
|                   | Amount    | %    | Amount  | %       |
| Belgium (BE)      | 858       | 3.4  | 3 935   | 3.7     |
| Denmark (DK)      | 745       | 3.0  | 3 845   | 3.7     |
| Germany (DE)      | 5 168     | 20.6 | 16 831  | 16.0    |
| Greece (GR)       | 736       | 2.9  | 3 246   | 3.1     |
| Spain (ES)        | 3 152     | 12.6 | 14 252  | 13.5    |
| France (FR)       | 2 837     | 11.3 | 12 750  | 12.1    |
| Ireland (IE)      | 263       | 1.0  | 1 278   | 1.2     |
| Italy (IT)        | 4 387     | 17.5 | 18 559  | 17.6    |
| Luxembourg (LU)   | 109       | 0.4  | 289     | 0.3     |
| Netherlands (NL)  | 426       | 1.7  | 2 309   | 2.2     |
| Austria (AT)      | 358       | 1.4  | 1 645   | 1.6     |
| Portugal (PT)     | 1 505     | 6.0  | 6 490   | 6.2     |
| Finland (FI)      | 551       | 2.2  | 1 434   | 1.4     |
| Sweden (SE)       | 664       | 2.6  | 2 709   | 2.6     |
| United Kingdom (C | GB) 3 074 | 12.2 | 13 924  | 13.2    |
| Art.18 (1)        | 282       | 1.1  | 1 812   | 1.7     |
| European Union    | 25 116    | 100  | 105 309 | 100     |