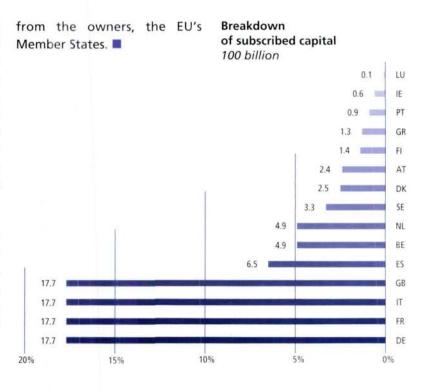

# Capital increase

The EIB's Board of Governors increased the Bank's subscribed capital from EUR 62 billion to EUR 100 billion as from 1 January 1999. This 62% increase raised the statutory ceiling on EIB lending to EUR 250 billion (250% of subscribed capital), providing sufficient headroom for lending for at least the next five years.

The paid-in capital was set at 6% (EUR 6 billion) of the subscribed capital, entirely funded through a transfer from the Bank's accrued reserves, not requiring any cash demand

## Geographical breakdown of loans concluded (EUR million)

|                   |           | 1998 | 199     | 94-1998 |
|-------------------|-----------|------|---------|---------|
|                   | Amount    | %    | Amount  | %       |
| Belgium (BE)      | 858       | 3.4  | 3 935   | 3.7     |
| Denmark (DK)      | 745       | 3.0  | 3 845   | 3.7     |
| Germany (DE)      | 5 168     | 20.6 | 16 831  | 16.0    |
| Greece (GR)       | 736       | 2.9  | 3 246   | 3.1     |
| Spain (ES)        | 3 152     | 12.6 | 14 252  | 13.5    |
| France (FR)       | 2 837     | 11.3 | 12 750  | 12.1    |
| Ireland (IE)      | 263       | 1.0  | 1 278   | 1.2     |
| Italy (IT)        | 4 387     | 17.5 | 18 559  | 17.6    |
| Luxembourg (LU)   | 109       | 0.4  | 289     | 0.3     |
| Netherlands (NL)  | 426       | 1.7  | 2 309   | 2.2     |
| Austria (AT)      | 358       | 1.4  | 1 645   | 1.6     |
| Portugal (PT)     | 1 505     | 6.0  | 6 490   | 6.2     |
| Finland (FI)      | 551       | 2.2  | 1 434   | 1.4     |
| Sweden (SE)       | 664       | 2.6  | 2 709   | 2.6     |
| United Kingdom (C | GB) 3 074 | 12.2 | 13 924  | 13.2    |
| Art.18 (1)        | 282       | 1.1  | 1 812   | 1.7     |
| European Union    | 25 116    | 100  | 105 309 | 100     |