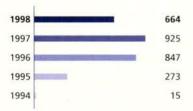

## Geographical breakdown of loans concluded (EUR million)

|                   |           | 1998 | 199     | 94-1998 |
|-------------------|-----------|------|---------|---------|
|                   | Amount    | %    | Amount  | %       |
| Belgium (BE)      | 858       | 3.4  | 3 935   | 3.7     |
| Denmark (DK)      | 745       | 3.0  | 3 845   | 3.7     |
| Germany (DE)      | 5 168     | 20.6 | 16 831  | 16.0    |
| Greece (GR)       | 736       | 2.9  | 3 246   | 3.1     |
| Spain (ES)        | 3 152     | 12.6 | 14 252  | 13.5    |
| France (FR)       | 2 837     | 11.3 | 12 750  | 12.1    |
| Ireland (IE)      | 263       | 1.0  | 1 278   | 1.2     |
| Italy (IT)        | 4 387     | 17.5 | 18 559  | 17.6    |
| Luxembourg (LU)   | 109       | 0.4  | 289     | 0.3     |
| Netherlands (NL)  | 426       | 1.7  | 2 309   | 2.2     |
| Austria (AT)      | 358       | 1.4  | 1 645   | 1.6     |
| Portugal (PT)     | 1 505     | 6.0  | 6 490   | 6.2     |
| Finland (FI)      | 551       | 2.2  | 1 434   | 1.4     |
| Sweden (SE)       | 664       | 2.6  | 2 709   | 2.6     |
| United Kingdom (C | GB) 3 074 | 12.2 | 13 924  | 13.2    |
| Art.18 (1)        | 282       | 1.1  | 1 812   | 1.7     |
| European Union    | 25 116    | 100  | 105 309 | 100     |