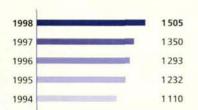

## Geographical breakdown of loans concluded (EUR million)

|                   |           | 1998 | 199     | 94-1998 |
|-------------------|-----------|------|---------|---------|
|                   | Amount    | %    | Amount  | %       |
| Belgium (BE)      | 858       | 3.4  | 3 935   | 3.7     |
| Denmark (DK)      | 745       | 3.0  | 3 845   | 3.7     |
| Germany (DE)      | 5 168     | 20.6 | 16 831  | 16.0    |
| Greece (GR)       | 736       | 2.9  | 3 246   | 3.1     |
| Spain (ES)        | 3 152     | 12.6 | 14 252  | 13.5    |
| France (FR)       | 2 837     | 11.3 | 12 750  | 12.1    |
| Ireland (IE)      | 263       | 1.0  | 1 278   | 1.2     |
| Italy (IT)        | 4 387     | 17.5 | 18 559  | 17.6    |
| Luxembourg (LU)   | 109       | 0.4  | 289     | 0.3     |
| Netherlands (NL)  | 426       | 1.7  | 2 309   | 2.2     |
| Austria (AT)      | 358       | 1.4  | 1 645   | 1.6     |
| Portugal (PT)     | 1 505     | 6.0  | 6 490   | 6.2     |
| Finland (FI)      | 551       | 2.2  | 1 434   | 1.4     |
| Sweden (SE)       | 664       | 2.6  | 2 709   | 2.6     |
| United Kingdom (C | GB) 3 074 | 12.2 | 13 924  | 13.2    |
| Art.18 (1)        | 282       | 1.1  | 1 812   | 1.7     |
| European Union    | 25 116    | 100  | 105 309 | 100     |