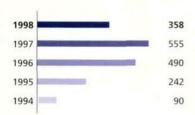

## Geographical breakdown of loans concluded (EUR million)

|                   |           | 1998 | 199     | 94-1998 |
|-------------------|-----------|------|---------|---------|
|                   | Amount    | %    | Amount  | %       |
| Belgium (BE)      | 858       | 3.4  | 3 935   | 3.7     |
| Denmark (DK)      | 745       | 3.0  | 3 845   | 3.7     |
| Germany (DE)      | 5 168     | 20.6 | 16 831  | 16.0    |
| Greece (GR)       | 736       | 2.9  | 3 246   | 3.1     |
| Spain (ES)        | 3 152     | 12.6 | 14 252  | 13.5    |
| France (FR)       | 2 837     | 11.3 | 12 750  | 12.1    |
| Ireland (IE)      | 263       | 1.0  | 1 278   | 1.2     |
| Italy (IT)        | 4 387     | 17.5 | 18 559  | 17.6    |
| Luxembourg (LU)   | 109       | 0.4  | 289     | 0.3     |
| Netherlands (NL)  | 426       | 1.7  | 2 309   | 2.2     |
| Austria (AT)      | 358       | 1.4  | 1 645   | 1.6     |
| Portugal (PT)     | 1 505     | 6.0  | 6 490   | 6.2     |
| Finland (FI)      | 551       | 2.2  | 1 434   | 1.4     |
| Sweden (SE)       | 664       | 2.6  | 2 709   | 2.6     |
| United Kingdom (C | GB) 3 074 | 12.2 | 13 924  | 13.2    |
| Art.18 (1)        | 282       | 1.1  | 1 812   | 1.7     |
| European Union    | 25 116    | 100  | 105 309 | 100     |