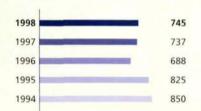

## Denmark

Construction of Ghislenghien-Hacquenies section of A8 Brussels-Lille motorway

infrastructures

SOFICO

Finance contracts signed: 745 million (1997: 737 million)

33.7 ■●

Individual loans: 710 million Global loans: 35 million