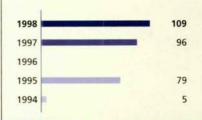

# Belgium

Finance contracts signed: 858 million

(1997: 1 140 million)

Individual loans: 711 million Global loans: 147 million

**Individual loans** were directed towards the energy (51 million), transport (475 million), water management (73 million) and industrial (111 million) sectors.