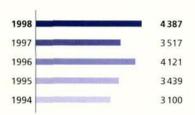

# Germany

Finance contracts signed: 5 168 million (1997: 3 447 million) Individual loans: 2 796 million Global loans: 2 372 million 1998 1997 1996 1995

**5168** 3447

3094

2715

2408

Individual loans within Germany as a whole were granted for the energy sector (187 million), transport (420 million), telecommunications (623 million), water and solid waste management (331 million) and urban development (608 million). Loans in support of projects in industry – including development of an industrial estate – and the service sector totalled 156 million and 57 million respectively. Schemes in the health and education sectors attracted 412 million.