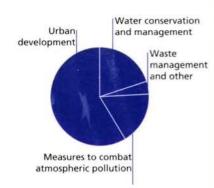

#### Education, health and urban renewal

Under ASAP, the Bank has begun to be active for the first time in the sectors of education and health. It has so far, since November 1997, proved EUR 3 billion for 24 operations in these areas, also benefiting smaller schemes under dedicated global loans in Belgium, Denmark, France, the Netherlands, and Finland. At end-1998, the Bank had approved financing totalling EUR 3.8 billion for 23 urban renewal projects or grammes located in 9 countries.

## Regional development

The Bank increased its lending in assisted areas to EUR 17 billion - accounting for 72% of total lending within the Union - in keeping with its prime task to enhance the Union's balanced social and economic integration. EIB loans contributed to about 5% of new capital investment on average in the EU as a whole, while amounts in the Cohesion Countries of Greece, Spain, and Portugal were markedly higher, amounting globally to 9%.