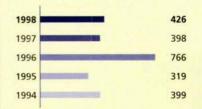

# Germany

Finance contracts signed: 5 168 million (1997: 3 447 million) Individual loans: 2 796 million Global loans: 2 372 million 1998 1997 1996 1995

**5168** 3447

3094

2715

2408

Individual loans within Germany as a whole were granted for the energy sector (187 million), transport (420 million), telecommunications (623 million), water and solid waste management (331 million) and urban development (608 million). Loans in support of projects in industry – including development of an industrial estate – and the service sector totalled 156 million and 57 million respectively. Schemes in the health and education sectors attracted 412 million.