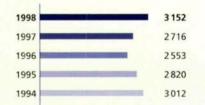

## Geographical breakdown of loans concluded (EUR million)

|                   |           | 1998 | 199     | 94-1998 |
|-------------------|-----------|------|---------|---------|
|                   | Amount    | %    | Amount  | %       |
| Belgium (BE)      | 858       | 3.4  | 3 935   | 3.7     |
| Denmark (DK)      | 745       | 3.0  | 3 845   | 3.7     |
| Germany (DE)      | 5 168     | 20.6 | 16 831  | 16.0    |
| Greece (GR)       | 736       | 2.9  | 3 246   | 3.1     |
| Spain (ES)        | 3 152     | 12.6 | 14 252  | 13.5    |
| France (FR)       | 2 837     | 11.3 | 12 750  | 12.1    |
| Ireland (IE)      | 263       | 1.0  | 1 278   | 1.2     |
| Italy (IT)        | 4 387     | 17.5 | 18 559  | 17.6    |
| Luxembourg (LU)   | 109       | 0.4  | 289     | 0.3     |
| Netherlands (NL)  | 426       | 1.7  | 2 309   | 2.2     |
| Austria (AT)      | 358       | 1.4  | 1 645   | 1.6     |
| Portugal (PT)     | 1 505     | 6.0  | 6 490   | 6.2     |
| Finland (FI)      | 551       | 2.2  | 1 434   | 1.4     |
| Sweden (SE)       | 664       | 2.6  | 2 709   | 2.6     |
| United Kingdom (C | GB) 3 074 | 12.2 | 13 924  | 13.2    |
| Art.18 (1)        | 282       | 1.1  | 1 812   | 1.7     |
| European Union    | 25 116    | 100  | 105 309 | 100     |