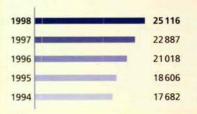

# **Lending within the European Union**

**Financing provided** for capital investment within the European Union in 1998 totalled 25 116 million, as against 22 887 million in 1997, representing an increase of 9.4% (see detailed breakdown, table below).