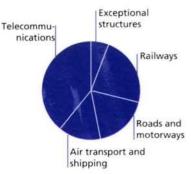

#### Trans-European networks

The EIB remained a leading provider of finance for Trans-European networks (TENs) in transport, telecommunications and energy transmission, lending EUR 8.2 billion for TENs within the EU and another EUR 1.5 billion for links with candidate countries in Central and Eastern Europe. 1998 saw an increase to EUR 3.4 billion signed for telecommunications networks (both mobile and conventional); while EUR 4.4 billion went to transport projects, including EUR 1 billion for priority TENs (see below); and

Since 1993, the Bank has approved loans for TENs and associated projects totalling EUR 56 billion, of which EUR 50 billion within the EU, representing aggregate investment of more than EUR 160 billion. Approvals for priority TENs in transport and energy transfer, as defined by the Essen European Council in December 1994, total EUR 12 billion for nine out of fourteen transport projects, and EUR 2.5 billion for seven out of ten energy schemes.

Besides, loans signed in support of priority transport corridors and telecom and energy networks in applicant countries in Central Europe came to EUR 3.3 billion, of which EUR 1.5 billion approved for transport corridors in 1998.