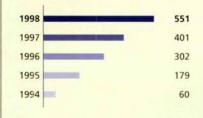

# Germany

Finance contracts signed: 5 168 million (1997: 3 447 million) Individual loans: 2 796 million Global loans: 2 372 million 1998 1997 1996 1995

**5168** 3447

3094

2715

2408

Individual loans within Germany as a whole were granted for the energy sector (187 million), transport (420 million), telecommunications (623 million), water and solid waste management (331 million) and urban development (608 million). Loans in support of projects in industry – including development of an industrial estate – and the service sector totalled 156 million and 57 million respectively. Schemes in the health and education sectors attracted 412 million.