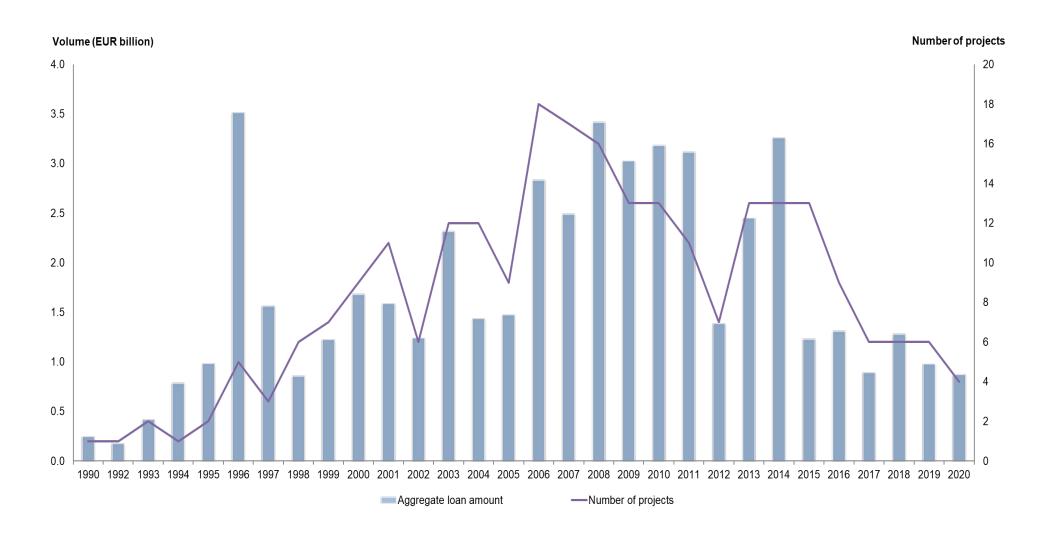

tor    | Amount (EUR million) |
|----------------|-------------------|-----------|----------------------|
| DENMARK        | Great Belt Link 2 | Transport | 398                  |
| UNITED KINGDOM | Skye Bridge       | Transport | 17                   |

### <u>1992</u>

| Country        | PPP Project Sector     |           | Amount (EUR million) |
|----------------|------------------------|-----------|----------------------|
| UNITED KINGDOM | Second Severn Crossing | Transport | 176                  |

## <u>1990</u>

| Country | PPP Project Sector |           | Amount (EUR million) |
|---------|--------------------|-----------|----------------------|
| DENMARK | Great Belt Link    | Transport | 246                  |

### PPPs financed by the European Investment Bank from 1990 to 2020



#### **EUROPEAN PPP EXPERTISE CENTRE**

# Public-private partnerships financed by the European Investment Bank

from 1990 to 2020

March 2021





European Investment Bank

98-100, boulevard Konrad Adenauer L-2950 Luxembourg

**\$** +352 4379-22000

+352 4379-62000

www.eib.org - 🔊 info@eib.org

EPEC Secretariat

+352 4379-22022
pepec@eib.org
www.eib.org/epec